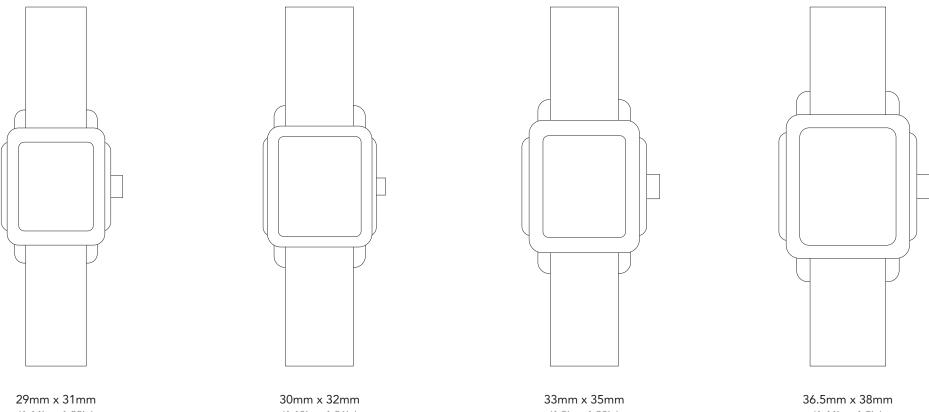

## WATCH CASE SIZE GUIDE - RECTANGULAR CASES

PLEASE USE THIS GUIDE TO JUDGE THE SIZE OF OUR WATCHES. SIMPLY PRINT OUT THE GUIDE, CUT OUT THE WATCH SIZE YOU'RE LOOKING FOR, AND HOLD IT AGAINST YOUR WRIST. TO ENSURE THE SIZING IS CORRECT, PRINT THIS TEMPLATE ON AN 8.5" X 11" PIECE OF PAPER AT 100%.

(1.14in x 1.22in) 16mm Bracelet

(1.3in x 1.38in) 18mm Bracelet (1.44in x 1.5in) 20mm Bracelet