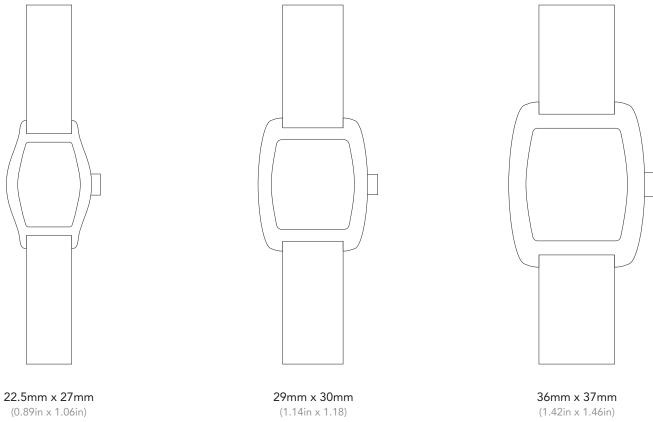

## WATCH CASE SIZE GUIDE - BARREL CASES

PLEASE USE THIS GUIDE TO JUDGE THE SIZE OF OUR WATCHES. SIMPLY PRINT OUT THE GUIDE, CUT OUT THE WATCH SIZE YOU'RE LOOKING FOR, AND HOLD IT AGAINST YOUR WRIST. TO ENSURE THE SIZING IS CORRECT, PRINT THIS TEMPLATE ON AN 8.5" X 11" PIECE OF PAPER AT 100%.

12mm Bracelet

16mm Bracelet

20mm Bracelet