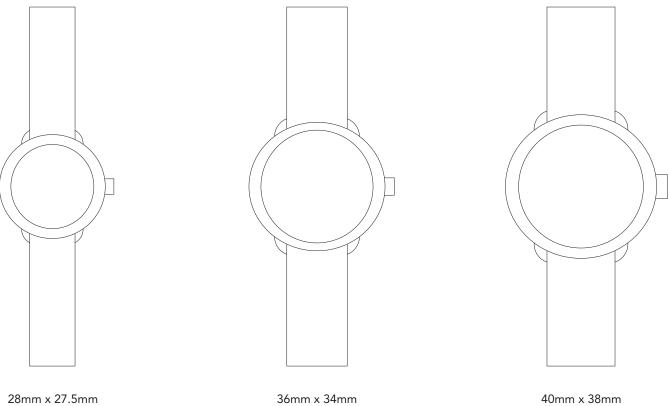

## WATCH CASE SIZE GUIDE - OVAL CASES

PLEASE USE THIS GUIDE TO JUDGE THE SIZE OF OUR WATCHES. SIMPLY PRINT OUT THE GUIDE, CUT OUT THE WATCH SIZE YOU'RE LOOKING FOR, AND HOLD IT AGAINST YOUR WRIST. TO ENSURE THE SIZING IS CORRECT, PRINT THIS TEMPLATE ON AN 8.5" X 11" PIECE OF PAPER AT 100%.

8mm x 27.5mm? (1.1in x 1.08in) 12mm Bracelet 36mm x 34mm (1.42in x 1.34in) 16mm Bracelet **40mm x 38mm** (1.57in x 1.5in) 18mm Bracelet