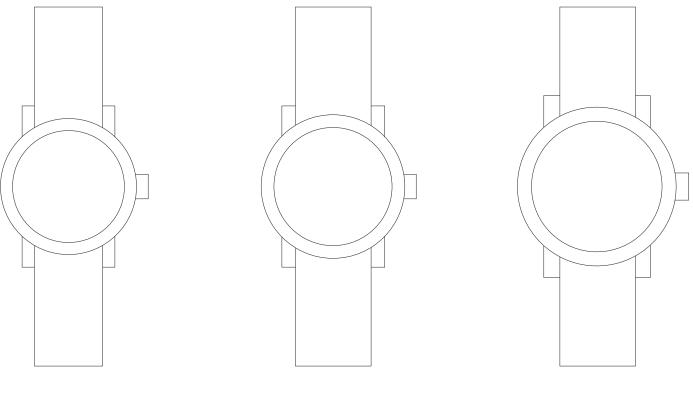

## WATCH CASE SIZE GUIDE - ROUND CASES

PLEASE USE THIS GUIDE TO JUDGE THE SIZE OF OUR WATCHES. SIMPLY PRINT OUT THE GUIDE, CUT OUT THE WATCH SIZE YOU'RE LOOKING FOR, AND HOLD IT AGAINST YOUR WRIST. TO ENSURE THE SIZING IS CORRECT, PRINT THIS TEMPLATE ON AN 8.5" X 11" PIECE OF PAPER AT 100%.

**36mm x 36mm** (1.42in x 1.42in) 18mm Bracelet

**38mm x 38mm** (1.5in x 1.5in) 20mm Bracelet **42mm x 42mm** (1.65in x 1.65in) 20mm Bracelet